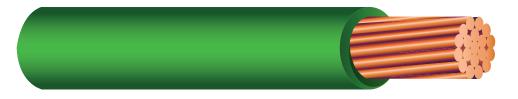

## Cable Diagram

## Available in lengths of 100, 200, 300, 400, and 500 feet

XLPE Insulation

**Bare Copper** 

6 AWG 7-Strand Bare Copper with XLPE insulation, 1000V RHH/RHW-2 or 600V USE-2; c(UL) Rated as 1 kV RW90.

General purpose wiring for lighting and power